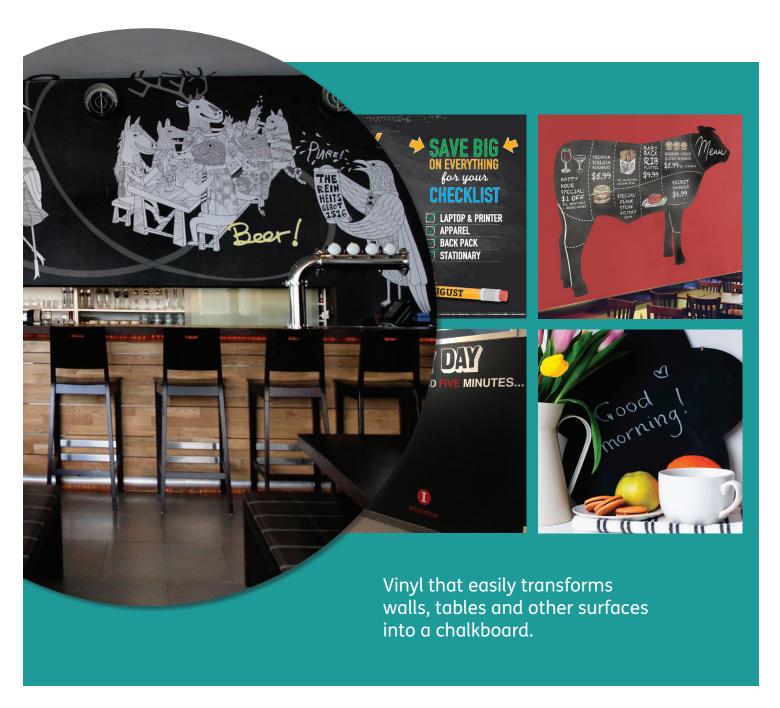

#### What is Mactac<sup>®</sup> wallCHALKER™?

A true black slightly textured vinyl that elevates the humble chalkboard into a dynamic new media for commercial and residential use. Virtually any flat surface is a canvas for Mactac wallCHALKER. Make a chalkboard the size of a wall in a fraction of the time it takes with messy paint. Mactac wallCHALKER can be cut into unique shapes to create specialty message boards that capture the attention of customers. The deep rich black of Mactac wallCHALKER makes chalk and liquid chalk ink pop. Mactac wallCHALKER wipes clean with an eraser or damp cloth or sponge. The 4.6 mil vinyl makes Mactac wallCHALKER easy to handle and is **Latex and UV printable**. The **aggressive removable adhesive** is strong enough to support large size applications yet remove cleanly.

### **Applications include:**

- Walls
- Tables
- Point-of-Purchase
- Menu Boards
- Advertisements
- Novelty Decals
- Kitchen Sign Boards
- Meeting Rooms
- Playrooms/Children's Bedrooms

| Product # | Roll Size    | Minimum Order | Gauge   | Adhesive                 | Liner                      | Min. App.<br>Temperature | Outdoor/ Indoor<br>Durability |
|-----------|--------------|---------------|---------|--------------------------|----------------------------|--------------------------|-------------------------------|
| CB1088R24 | 24" x 164 ft | 2 Rolls       | 4.7 Mil | Aggressive<br>Removable* | 83# Kraft<br>LayFlat Liner | 32° F (0°C)              | 4 Years / 5+ Years            |
| CB1088R48 | 48" x 164 ft | 1 Rolls       |         |                          |                            |                          |                               |